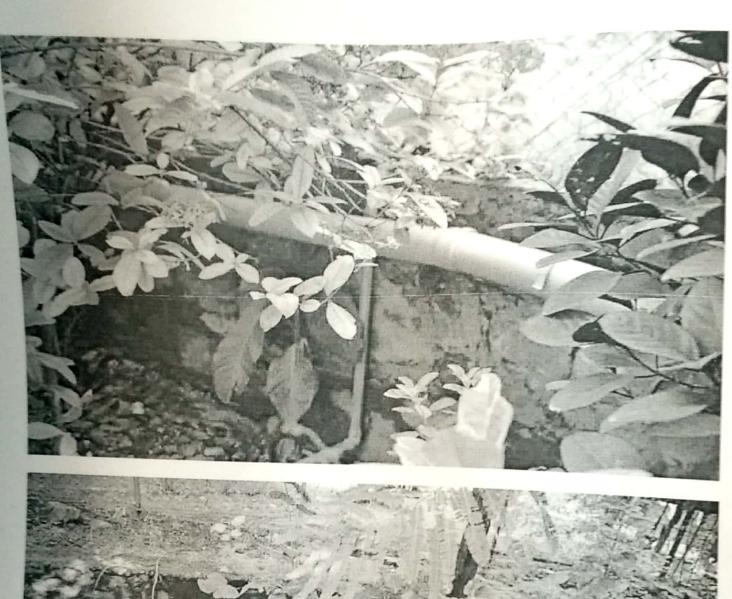

## University College of Social Sciences and Humanities

Rain Harvesting System

Jones St

all Dear

इन सभी भवनों पर बारिश के दौरान एकत्रित हुए जल को फिल्टर करके बोरिंग में डाला गया है और कुछ जगह जैसे प्रशासनिक भवन में पक्के टेंक में संग्रहण करके ओवरफ्लो को कच्चे तालाब नुमा खड्डे में भूमिगत जल की वृद्धि के लिए छोडा गया है। विश्वविद्यालय अतिथि गृह में वर्षा के जल को Open Well में डाला गया है।