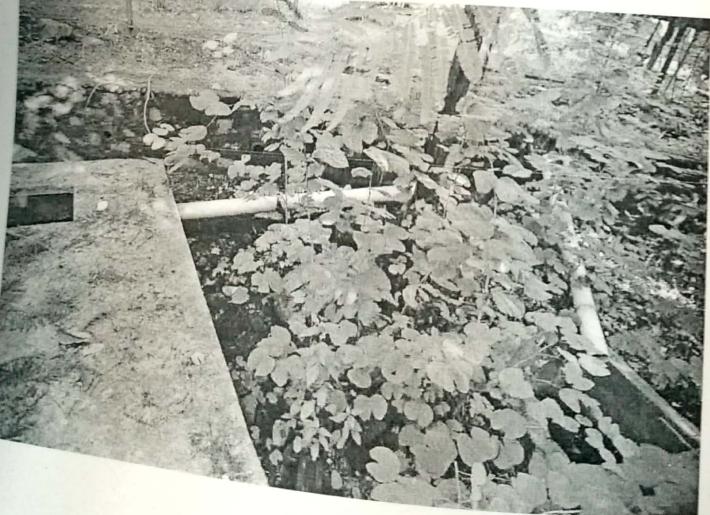

## University College of Social Sciences and Humanities

Rain Harvesting System

Jones St

all Dear

इन सभी भवनों पर बारिश के दौरान एकत्रित हुए जल को फिल्टर करके बोरिंग में डाला गया है और कुछ जगह जैसे प्रशासनिक भवन में पक्के टेंक में संग्रहण करके ओवरफ्लो को कच्चे तालाब नुमा खड्डे में भूमिगत जल की वृद्धि के लिए छोडा गया है। विश्वविद्यालय अतिथि गृह में वर्षा के जल को Open Well में डाला गया है।